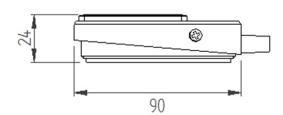

## Images & Dimensions

## **Specifications**

| Electrical rating     | 3A 24V AC/DC                                   |
|-----------------------|------------------------------------------------|
| Contact Configuration | Single pole change over contacts               |
| Degree of protection  | EN 60529 IPX7                                  |
| Operating temperature | -5°C to +40°C                                  |
| <b>Body Material</b>  | 16 SWG mild steel, powder coat grey hammertone |
| Connection method     | 2 meters of black 3 core cable                 |
| Weight                | Approx.: 0.2kg                                 |