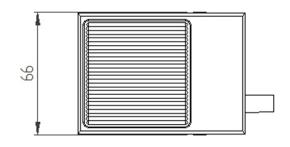

## Images & Dimensions

## **Specifications**

| Electrical rating     | 3A 24V AC/DC                                   |
|-----------------------|------------------------------------------------|
| Contact Configuration | Single pole change over contacts               |
| Degree of protection  | EN 60529 IPX7                                  |
| Operating temperature | -5°C to +40°C                                  |
| <b>Body Material</b>  | 16 SWG mild steel, powder coat grey hammertone |
| Connection method     | 2 meters of black 3 core cable                 |
| Weight                | Approx.: 0.2kg                                 |