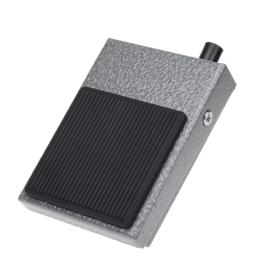

## 6289-0366 - Footswitch

- Versatile compact footswitch
- Durable and reliable with steel housing for long life and reliability
- Low profile to reduce operator fatigue
- Powder coat grey hammer tone cover & base with black tread
- Momentary action
- Single pole normally change over contacts
- Supplied with 2.5 meters of black 4 core cable fitted with bootlace ferrules
- Sealed to IPX7
- 3A 24V AC/DC
- Operating Temperature: 5°C to +40°C.